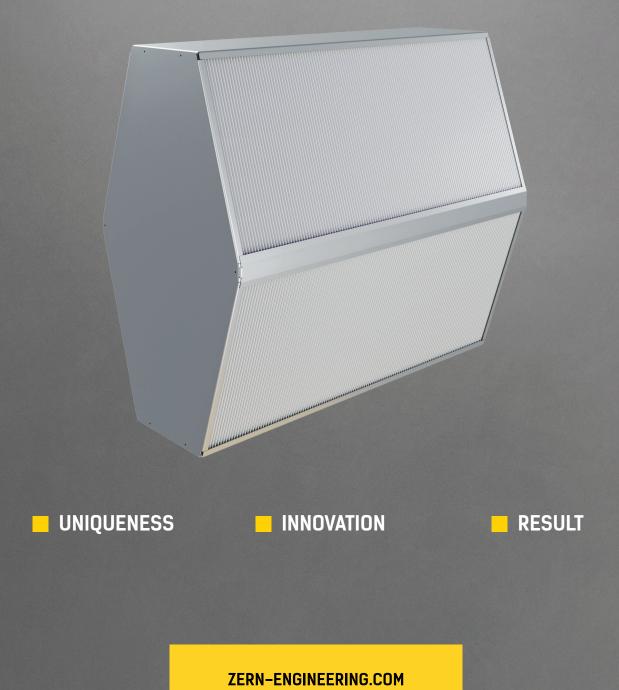

### Slim. Smart. Efficient.

The HU-EX6 450 is a compact, high-efficiency counter-flow plate heat exchanger from the HU-EX6 series, designed for integration into space-restricted air handling units.

With dimensions of 450×270 mm, it is suitable for systems with airflow rates up to 700 m<sup>3</sup>/h and can be used in residential and light commercial ventilation units, including apartments, houses, and offices.