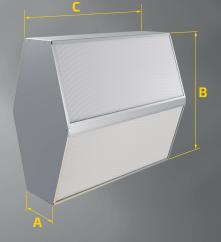

## **OVERALL DIMENSIONS**

| MODEL                                  | DIMENSIONS [MM] |     |        |                  |
|----------------------------------------|-----------------|-----|--------|------------------|
|                                        | Α               | В   | С      | Casing<br>design |
| HU-EX6 450/100600-1<br>(1.1) / 3 (3.1) | 270             | 450 | 100600 | 1/1.1<br>3/3.1   |

## Casing design

1 - aluzinc

- 1.1 aluzinc with a T-profile
- 3 aluminium
- 3.1 aluminium with a T-profile

Stäblistraße 6 81477 Münich

HQ Tel. +49 89 23166620 HQ Fax. +49 89 78069521

sales@zern-engineering.com zern-engineering.com