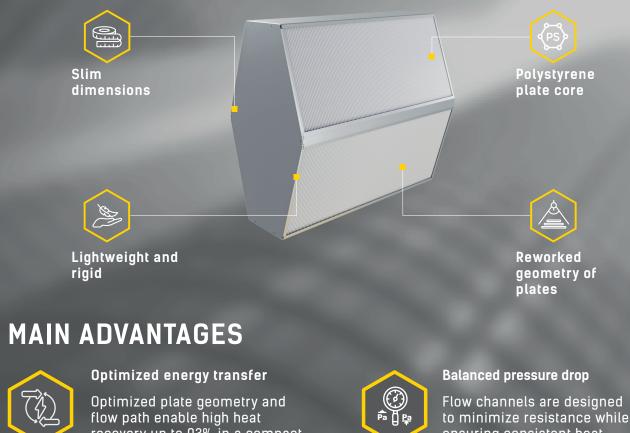

The heat exchanger is built from polystyrene plates with an optimized internal geometry, enabling thermal efficiency of up to 93%.

The unit is available in aluzinc or aluminum housing options, making it suitable for operation in a wide range of environments.

Its construction is non-hygroscopic, corrosion-resistant, and maintenance-friendly, supporting high performance in compact units.

recovery up to 93% in a compact volume.

#### Compact, shallow profile

HU-EX6 450 fits into flat AHUs and space-restricted ventilation units

ensuring consistent heat exchange.